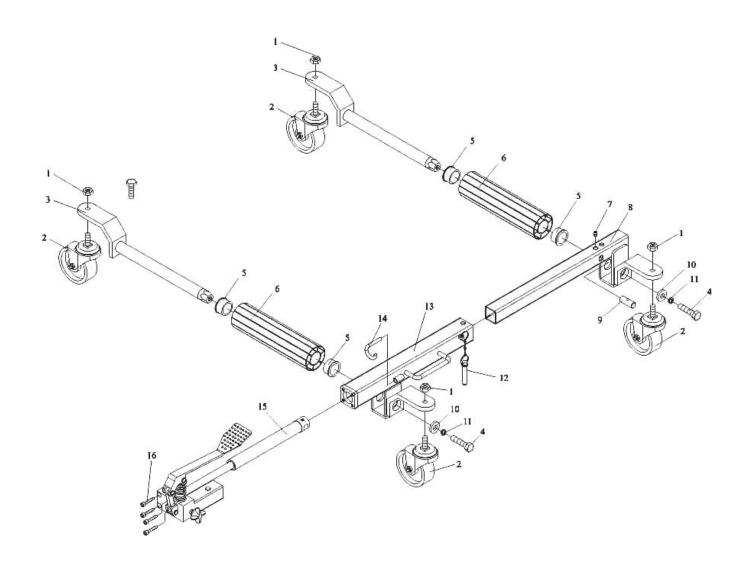

## Wheel Skate Hydraulic 680kg Capacity Model No: WS680.V2

| Item | Part No.  | Description                                       |
|------|-----------|---------------------------------------------------|
| 1    | NLN12.S   | Nyloc Nut M12 Zinc Din 985 (Single)               |
| 2    | WS680.02  | Wheel,Castor (100x8x33x128)                       |
|      | WS680.02B | Wheel,Castor (W/Brake) (100x8x33x128) (not shown) |
| 3    | WS680.03  | Rod Assembly                                      |
| 4    | SS1235.S  | Hex Head Set Screw M12x35mm Single                |
| 5    | WS680.05  | Roller Raceway (Nylon)                            |
| 6    | WS680.06  | Roller (Aluminium)                                |
| 7    | WS680.07  | Screw                                             |
| 8    | WS680.08  | Inner Body & Axle Assy                            |

| Item | Part No.    | Description                       |
|------|-------------|-----------------------------------|
| 9    | WS680.09    | Pin                               |
| 10   | WS680.10    | Thick Washer M12x35               |
| 11   | SWM12.S     | Spring Washer M12 Zinc (Single)   |
| 12   | WS680.12    | Lock Pin                          |
|      | WS680.12N   | Lock Pin (New Type) (not shown)   |
| 13   | WS680.13    | Outer Body & Axle Assy            |
| 14   | WS680.14    | Pedal Lock Assy                   |
| 15   | WS680.V2-15 | Hydraulic Unit (Black)            |
| 16   | SCB840.SB   | Socket Head Cap Screw M8x40 Black |