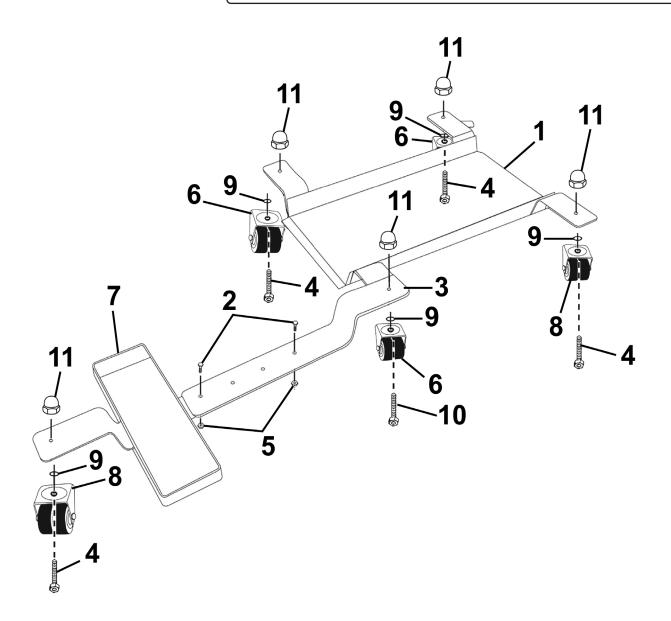

Parts Information: Motorcycle Rear Wheel Side Stand Type Dolly Model No: MS0630

| Item | Part No.   | Description                      |
|------|------------|----------------------------------|
| 1    | MS0630.A   | Platform for Arm                 |
| 2    | SS1015.S   | Hex Head Set Screw M10 X 15 Zinc |
| 3    | MS0630.C   | Arm                              |
| 4    | SCB1035.SB | Socket Cap Bolt M10 x 35 Black   |
| 5    | SN10.S     | Steel Nut M10 Zinc               |
| 6    | MS0630.E   | Swivel Castor                    |

| Item | Part No.  | Description                |
|------|-----------|----------------------------|
| 7    | MS0630.F  | Platform                   |
| 8    | MS0630.G  | Swivel Castor (c/w Brake)  |
| 9    | FWM10.S   | Flat Washer M10 Zinc       |
| 10   | SCB1045.S | Socket Cap Bolt M10 X 45mm |
| 11   | SN10.SD   | Steel Nut M10 Domed        |