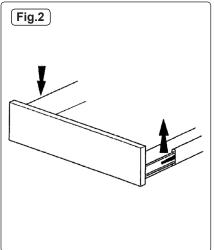

## 2. ASSEMBLY AND USE

- 2.1. These units are heavy, obtain the help of at least one other person before attempting to unpack them. (AP6612.V2)
- **2.2.** Attach the wheels to the bottom of the rollcab using 4 bolts, washers and spacers (if supplied) per wheel. The braked swivel wheels should be mounted on the same end as the handle (left hand side), the normal swivel wheels in the middle and the locked wheels at the far end (fig.1).
- 2.3. Mount the side mounted handle onto the cabinet and attach with 4 bolts and washers (fig.3).
  (All units)
- **2.4.** AP6610.V2 or AP6601.V2 can be placed on top of AP6612.V2, alternatively all 3 units can be assembled together as in the picture below.
- 2.5. To remove a drawer with roller sliders, pull the drawer completely out, press down the left tab and lift up the right tab, pull drawer off the slides (fig.2). To reinstall the drawer, realign with the internal drawer slide and push until it locks in place. IMPORTANT: To avoid tipping, open one drawer at a time and close and secure all drawers whilst moving the rollcab/units.
- 2.6. Periodically lubricate wheel axles and tighten all nuts and bolts.