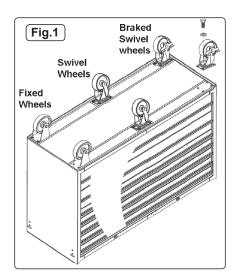

## 2. ASSEMBLY AND USE

- 2.1. These units are heavy, obtain the help of at least one other person before attempting to unpack them. (AP6612.V2)
- **2.2.** Attach the wheels to the bottom of the rollcab using 4 bolts, washers and spacers (if supplied) per wheel. The braked swivel wheels should be mounted on the same end as the handle (left hand side), the normal swivel wheels in the middle and the locked wheels at the far end (fig.1).
- 2.3. Mount the side mounted handle onto the cabinet and attach with 4 bolts and washers (fig.3).
  (All units)
- **2.4.** AP6610.V2 or AP6601.V2 can be placed on top of AP6612.V2, alternatively all 3 units can be assembled together as in the picture below.
- 2.5. To remove a drawer with roller sliders, pull the drawer completely out, press down the left tab and lift up the right tab, pull drawer off the slides (fig.2). To reinstall the drawer, realign with the internal drawer slide and push until it locks in place. IMPORTANT: To avoid tipping, open one drawer at a time and close and secure all drawers whilst moving the rollcab/units.
- 2.6. Periodically lubricate wheel axles and tighten all nuts and bolts.