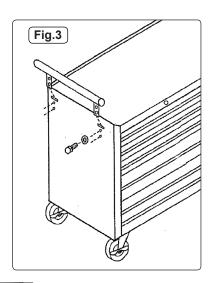

## 2. ASSEMBLY AND USE

- 2.1. These units are heavy, obtain the help of at least one other person before attempting to unpack them. (AP6612.V2)
- **2.2.** Attach the wheels to the bottom of the rollcab using 4 bolts, washers and spacers (if supplied) per wheel. The braked swivel wheels should be mounted on the same end as the handle (left hand side), the normal swivel wheels in the middle and the locked wheels at the far end (fig.1).
- 2.3. Mount the side mounted handle onto the cabinet and attach with 4 bolts and washers (fig.3).
  (All units)
- **2.4.** AP6610.V2 or AP6601.V2 can be placed on top of AP6612.V2, alternatively all 3 units can be assembled together as in the picture below.
- 2.5. To remove a drawer with roller sliders, pull the drawer completely out, press down the left tab and lift up the right tab, pull drawer off the slides (fig.2). To reinstall the drawer, realign with the internal drawer slide and push until it locks in place. IMPORTANT: To avoid tipping, open one drawer at a time and close and secure all drawers whilst moving the rollcab/units.
- 2.6. Periodically lubricate wheel axles and tighten all nuts and bolts.