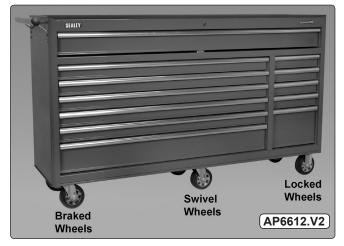

# MID-BOX/TOPCHEST/ROLLCAB - HEAVY DUTY

MODEL No's: AP6601.V2/6610.V2/6612.V2

Thank you for purchasing a Sealey product. Manufactured to a high standard these products will, if used according to these instructions and properly maintained, give you years of trouble free performance.

## 2. ASSEMBLY AND USE

- 2.1. These units are heavy, obtain the help of at least one other person before attempting to unpack them. (AP6612.V2)
- **2.2.** Attach the wheels to the bottom of the rollcab using 4 bolts, washers and spacers (if supplied) per wheel. The braked swivel wheels should be mounted on the same end as the handle (left hand side), the normal swivel wheels in the middle and the locked wheels at the far end (fig.1).
- 2.3. Mount the side mounted handle onto the cabinet and attach with 4 bolts and washers (fig.3).
  (All units)
- **2.4.** AP6610.V2 or AP6601.V2 can be placed on top of AP6612.V2, alternatively all 3 units can be assembled together as in the picture below.
- 2.5. To remove a drawer with roller sliders, pull the drawer completely out, press down the left tab and lift up the right tab, pull drawer off the slides (fig.2). To reinstall the drawer, realign with the internal drawer slide and push until it locks in place. IMPORTANT: To avoid tipping, open one drawer at a time and close and secure all drawers whilst moving the rollcab/units.
- 2.6. Periodically lubricate wheel axles and tighten all nuts and bolts.